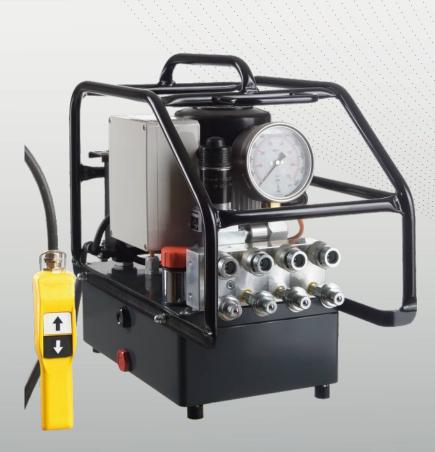

## **TORQUING PUMPS**

Available in electric and pneumatic power sources; HexForce torquing pumps are specifically designed to simplify the process of tightening or loosening bolts, nuts, and other fasteners. Our pumps apply torque with precision and generate the necessary hydraulic pressure, serving as an integral component of torque wrench systems. We offer a wide range of distinct models that can be selected according to specific requirements.

GFE-230 ELECTRIC TORQUING PUMP

| MODEL                      | GFE-230                                    |
|----------------------------|--------------------------------------------|
| SOURCE V/bar               | 1~230V 50Hz                                |
| POWER (kW)                 | 0.55                                       |
| OIL FLOW                   | 6.5 lpm (LP) - 1.8 lpm (MP) - 0.7 lpm (HP) |
| WEIGHT (kg) (Without Link) | 25/29                                      |
| DIMENSIONS (cm)            | 40 (L) x 28 (W) x 40 (H)                   |
| FLUID CAPACITY (Ltr)       | 4                                          |